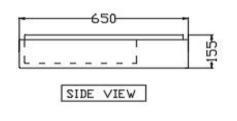

## TECHNICAL DRAWING

| Product Dimension        | 650x470x155 mm | FEATURES                                                                                                                |
|--------------------------|----------------|-------------------------------------------------------------------------------------------------------------------------|
| Basin Inner<br>Dimension | 425x332x100 mm | Exclusive Design, Ceramic lid to under,cover the Waste coupling (Also Compatible ProductWeight 18.5 kg with LIN-71011B) |
| Product Weight           | 11.5 kg        |                                                                                                                         |
| ACCESSORIES INCLUDED     |                |                                                                                                                         |
| Ceramic Lid              |                | ZPS-WHT-3029                                                                                                            |