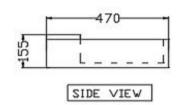

## TECHNICAL DRAWING

| Product Dimension        | 650x470x155 mm | FEATURES                                                                                                                |
|--------------------------|----------------|-------------------------------------------------------------------------------------------------------------------------|
| Basin Inner<br>Dimension | 425x332x100 mm | Exclusive Design, Ceramic lid to under,cover the Waste coupling (Also Compatible ProductWeight 18.5 kg with LIN-71011B) |
| Product Weight           | 11.5 kg        |                                                                                                                         |
| ACCESSORIES INCLUDED     |                |                                                                                                                         |
| Ceramic Lid              |                | ZPS-WHT-3029                                                                                                            |