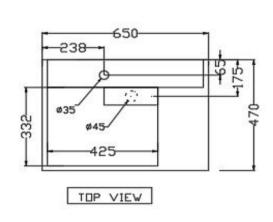

## TECHNICAL DRAWING

| Product Dimension        | 650x470x155 mm | FEATURES                                                                                                                |
|--------------------------|----------------|-------------------------------------------------------------------------------------------------------------------------|
| Basin Inner<br>Dimension | 425x332x100 mm | Exclusive Design, Ceramic lid to under,cover the Waste coupling (Also Compatible ProductWeight 18.5 kg with LIN-71011B) |
| Product Weight           | 11.5 kg        |                                                                                                                         |
| ACCESSORIES INCLUDED     |                |                                                                                                                         |
| Ceramic Lid              |                | ZPS-WHT-3029                                                                                                            |