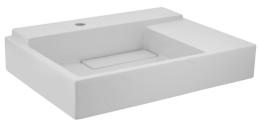

## LIS-WHT-71931N Artize SPECIFICATION DATA SHEET PRODUCT DETAILS Table Top Basin Manufacturer: Artize Type: Outlet Colour: White Vertical Tap hole dia. Ø 35 ± 2 mm Material: Fine Fire Clay Technical Details: ID of waste outlet hole dia. $\emptyset$ 45 $\pm$ 3 mm Horizontal distance between the Bowl edge and the centre line of the waste outlet hole ≤ 155 mm PRODUCT IMAGE